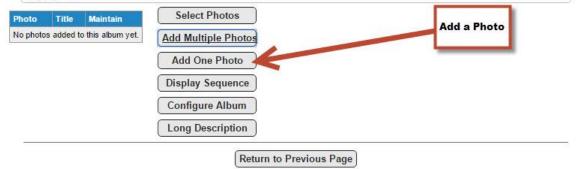

## Edit Photo Album: Gerry

This screen shows the photos on this photo album. Click 'Select Photos' to select one or more photos from among the images you have previously uploaded to the website. Click 'Add One Photo' to upload a single photo or 'Add Multiple Photos' to upload more than one. Click 'Display Sequence' to modify the order in which photos are displayed.