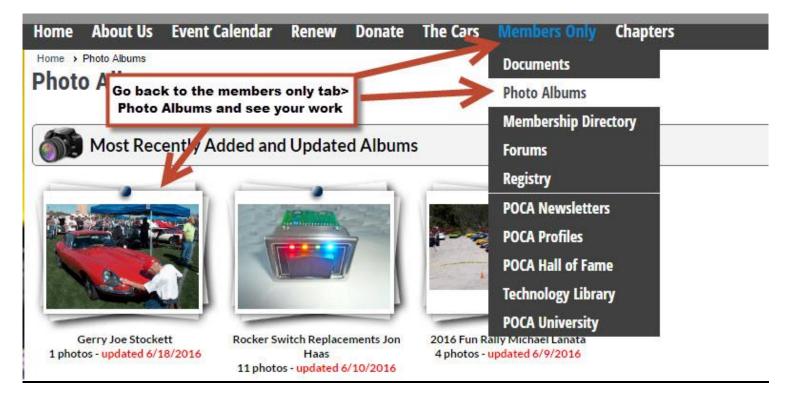

Home > Member Profile

| Type: Domestic - 1yr Join Date: 2/<br>Status: Active Last Renewa<br>Exp. Date: 4/25/2018 |                        |
|------------------------------------------------------------------------------------------|------------------------|
| Personal Info                                                                            | Website                |
| Contact Info                                                                             | User Name / Press ford |
| Additional Member Data                                                                   | Interests              |
| Standard Member Directory                                                                | Photo Albums           |
| Chapters/Additional Members                                                              | Classified Ads         |
| Achievements                                                                             | Download Bank          |