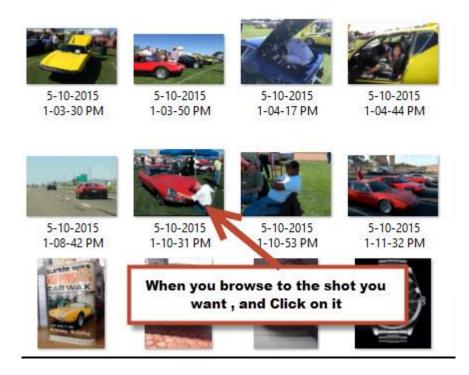

| he file from you | ws you to upload a single photo to the website. Select<br>ur local hard disk or network, then complete the fields<br>ow admins and other users to find this photo. |   |
|------------------|--------------------------------------------------------------------------------------------------------------------------------------------------------------------|---|
| Select File      | Choose File No file chosen                                                                                                                                         |   |
| Caption          | Gerry Waxing Off Waxing E Type                                                                                                                                     | • |
| Photographer     | 0 of 500 characters used                                                                                                                                           |   |
| Date Taken       | Allow Download of Hi-Res Version                                                                                                                                   |   |
| Tags             | Select Master Tag(s)                                                                                                                                               |   |
| 2                |                                                                                                                                                                    |   |
|                  | re tags that will be used to categorize this photo,<br>lice the "Select Master Tag(s)" link to select tags from                                                    |   |