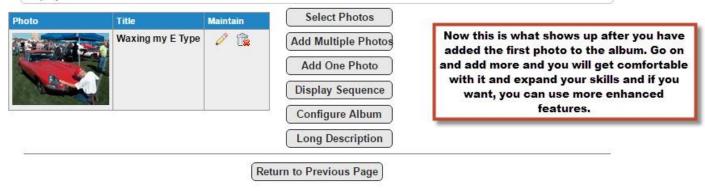

## Edit Photo Album: Gerry

This screen shows the photos on this photo album. Click 'Select Photos' to select one or more photos from among the images you have previously uploaded to the website. Click 'Add One Photo' to upload a single photo or 'Add Multiple Photos' to upload more than one. Click 'Display Sequence' to modify the order in which photos are displayed.